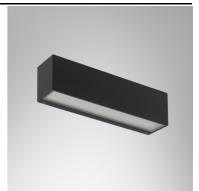

### Application

Wall mount luminaire is designed to use for outdoor applications such as walkways, wall illumination,safety applications,etc.

### Specification

Housing Die-cast aluminium **Finishing** Powder coated in black Lens Frosted toughened glass Gasket Silicone rubber Dimension 250x60x60 mm. Mounting Surface Power 17W **Light Source** LED Module Colour Temperature 3000K **Luminaire Output** 1180 lm