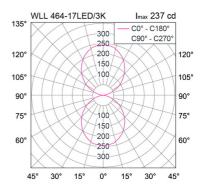

Beam Angle Up and Down light, wide beam

Control Gear Built-in driver
Power Supply 220-240VAC,50Hz

Insulation ClassIIP Rating65Luminaire Lifetime30,000 hrs.EquivalentCFL 2x18W