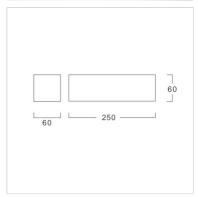

### Specification

Housing Die-cast aluminium **Finishing** Powder coated in black Lens Frosted toughened glass Gasket Silicone rubber Dimension 250x60x60 mm. Mounting Surface Power 17W **Light Source** LED Module Colour Temperature 3000K **Luminaire Output** 1180 lm